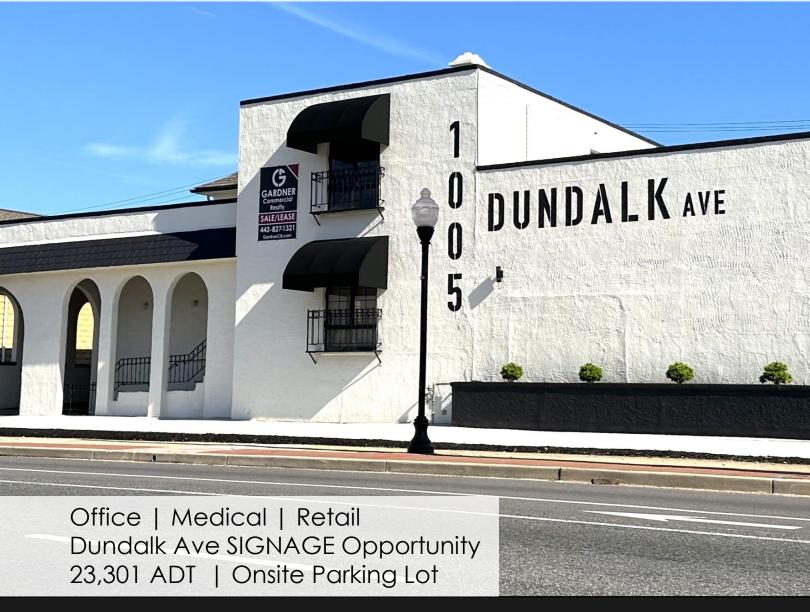

# SALE / LEASE

# 1005 DUNDALK AVENUE

Baltimore, Maryland 21224

TIM GARDNER

443-827-1321 Tim@GardnerCR.com GARDNERcr.com

Baltimore, Maryland 21224

#### PROPERTY FEATURES

AVAILABLE IMMEDIATELY Building ~9,626 SqFt Building Levels 3

Building FAR 0.43

Year Built 1972

SIGNAGE OPPORTUNITY

Dundalk Ave Frontage

Zoning C-2

Lot 0.52 Acres

Onsite Parking Lot

Baltimore, Maryland 21224