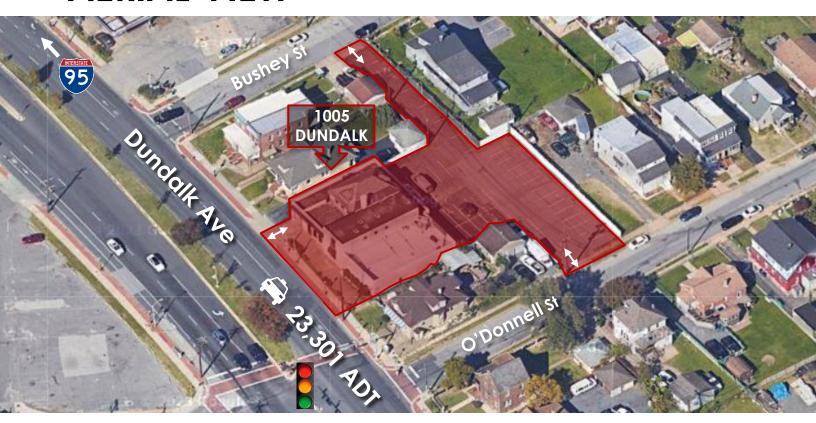

## AERIAL VIEW

# LOCATION ADVANTAGES

Highly visible & accessible location with Dundalk Ave Frontage

23,301 Average Daily Traffic

Numerous retailers within close proximity

Easy access to I-95, 895, 695, 40, O'Donnell St, Boston St, and Eastern Ave via Dundalk Ave