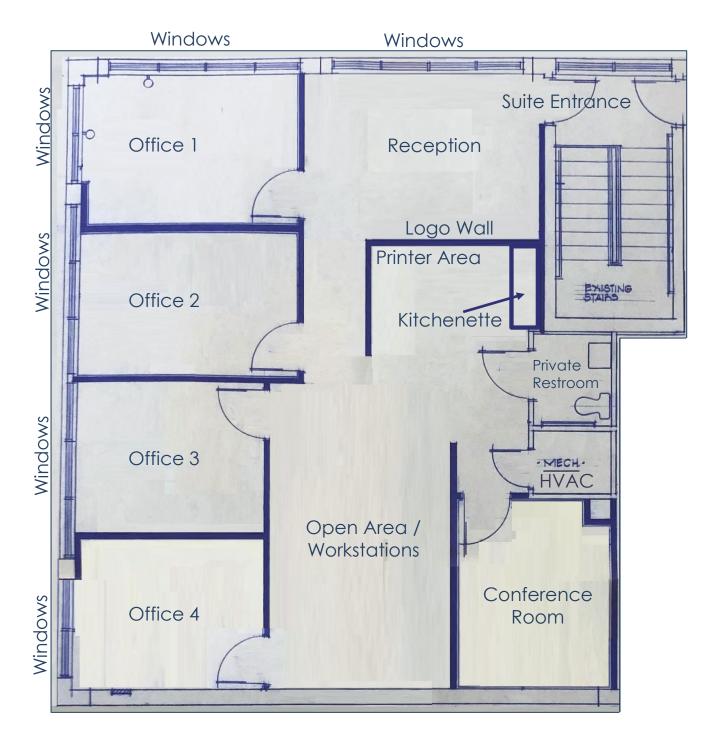

## Floor Plan Suite 2S

~1,602 SqFt

GardnerCR.com

Note: Floor Plan is NOT to scale and for conceptual purposes only.