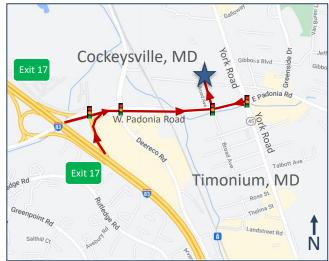

## Office Available for Lease

- ~1,602 SqFt Second Floor
  - Below market rental rate!
  - Excellent condition and move-in ready
  - Functional floor plan with private restroom



© Copyright 2023 Gardner Commercial Realty, LLC. All Rights Reserved.

For additional information or to schedule a tour:

Tim Gardner, Broker 443.827.1321 Tim@GardnerCR.com

# FOR LEASE

## Aerial View



## **Property Features**

- 106 Old Padonia is an ~6,500 SqFt Office / Medical bulding.
- Well maintained and managed
- Excellent signage opportunity
- Functional existing floor plans
- Timeless architecture
- Ample parking 4/1,000
- Zoned ML

## Мар





## FOR LEASE

## Demographics



- Strong Baltimore County, Maryland demographics
- Highly visible & convenient location



| 2022            | 1 Mile   | 3 Mile   | 5 Mile   |
|-----------------|----------|----------|----------|
| Est. Population | 10,148   | 122,094  | 305,257  |
| Est. Households | 4,116    | 49,779   | 305,257  |
| Ave HH Income   | \$89,687 | \$91,582 | \$87,300 |

\* Source: CoStar Realty Information, Inc. 2022



## Floor Plan Suite 2S

~1,602 SqFt

GardnerCR.com



Note: Floor Plan is NOT to scale and for conceptual purposes only.





## Interior Images













## For more information or to schedule a tour:



Tim Gardner, Principal, Broker Gardner Commercial Realty 443.827.1321 Tim@GardnerCR.com GardnerCR.com

#### © Copyright 2023 Gardner Commercial Rea