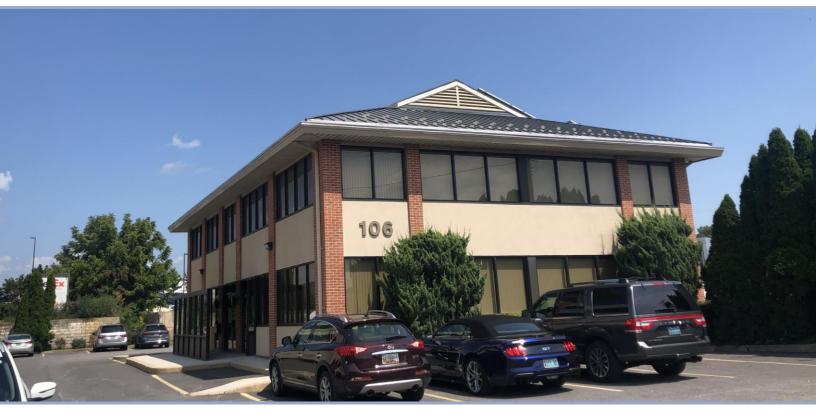

# FOR LEASE

## **Property Features**

- 106 Old Padonia is an ~6,500 SqFt Office / Medical bulding.
- Well maintained and managed
- Excellent signage opportunity
- Functional existing floor plans
- Timeless architecture
- Ample parking 4/1,000
- Zoned ML