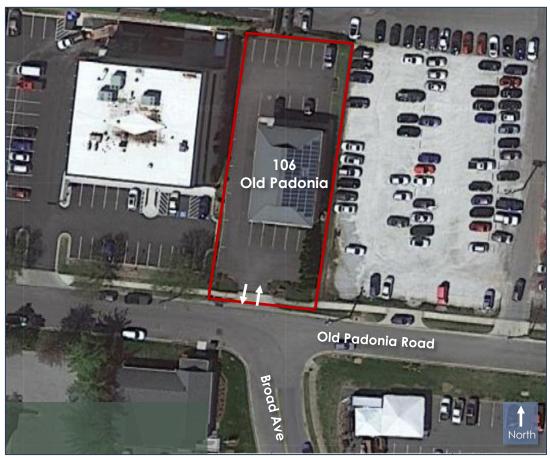

## Office Available for Lease

- ~1,602 SqFt Second Floor
  - Below market rental rate!
  - Excellent condition and move-in ready
  - Functional floor plan with private restroom



© Copyright 2023 Gardner Commercial Realty, LLC. All Rights Reserved.

For additional information or to schedule a tour:

Tim Gardner, Broker 443.827.1321 Tim@GardnerCR.com

# FOR LEASE

## Aerial View



## **Property Features**

- 106 Old Padonia is an ~6,500 SqFt Office / Medical bulding.
- Well maintained and managed
- Excellent signage opportunity
- Functional existing floor plans
- Timeless architecture
- Ample parking 4/1,000
- Zoned ML

## Мар





## FOR LEASE

## Demographics



- Strong Baltimore County, Maryland demographics
- Highly visible & convenient location



| 2022            | 1 Mile   | 3 Mile   | 5 Mile   |
|-----------------|----------|----------|----------|
| Est. Population | 10,148   | 122,094  | 305,257  |
| Est. Households | 4,116    | 49,779   | 305,257  |
| Ave HH Income   | \$89,687 | \$91,582 | \$87,300 |

\* Source: CoStar Realty Information, Inc. 2022



## Floor Plan Suite 2S

~1,602 SqFt

GardnerCR.com



Note: Floor Plan is NOT to scale and for concep