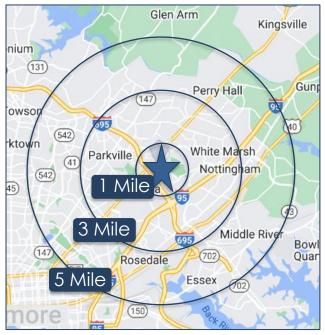

## Мар

## Demographics

- Strong Baltimore County, Maryland demographics
- Highly visible & convenient location

| 2022            | 1 Mile   | 3 Mile   | 5 Mile   |
|-----------------|----------|----------|----------|
| Est. Population | 10,148   | 122,094  | 305,257  |
| Est. Households | 4,116    | 49,779   | 305,257  |
| Ave HH Income   | \$89,687 | \$91,582 | \$87,300 |

\* Source: CoStar Realty Information, Inc. 2022