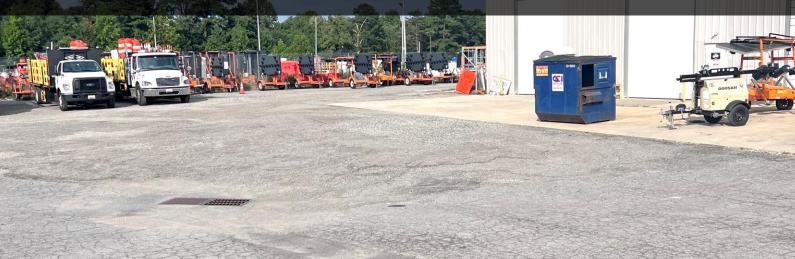

## 7121 Dorsey Run Road

Elkridge, Maryland 21075

**IOS Property** 

Fully Leased

Building Area: ~13,000 SqFt

Land Area: 5.00 Acres

Zoning: M-2 (Manufacturing: Heavy) District

JONATHAN GREEN
Senior Vice President
410-707-9800
JGreen@GardnerCR.com