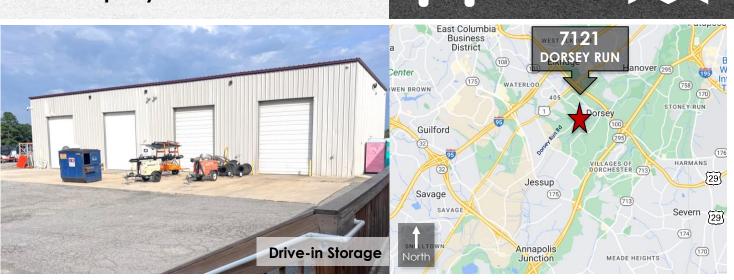

## 7121 Dorsey Run Road

Elkridge, Maryland 21075

**IOS Property** 

Fully Leased

Building Area: ~13,000 SqFt

Land Area: 5.00 Acres

Zoning: M-2 (Manufacturing: Heavy) District

JONATHAN GREEN
Senior Vice President
410-707-9800
JGreen@GardnerCR.com

#### LOCATION ADVANTAGES

Highly accessible Elkridge, Maryland location Easy access to Routes 1, 100, 175 and 32, I-95 and MD 295 Strong Demographics

Close proximity to numerous retail amenities