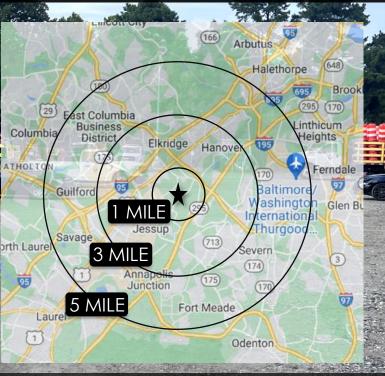

#### **DEMOGRAPHICS**

Strong Elkridge, MD demographics, highly accessible & convenient location

| 2023            | 1 MILE    | 3 MILE    | 5 MILE    |
|-----------------|-----------|-----------|-----------|
| EST. POPULATION | 2,445     | 66,584    | 166,705   |
| EST. HOUSEHOLDS | 573       | 24,451    | 60,512    |
| AVE HH INCOME   | \$138.753 | \$133.259 | \$134.314 |

\* Source: CoStar Realty Information, Inc. 2023

#### LOCATION ADVANTAGES

Highly accessible Elkridge, Maryland location Easy access to Routes 1, 100, 175 and 32, I-95 and MD 295 Strong Demographics

Close proximity to numerous retail amenities