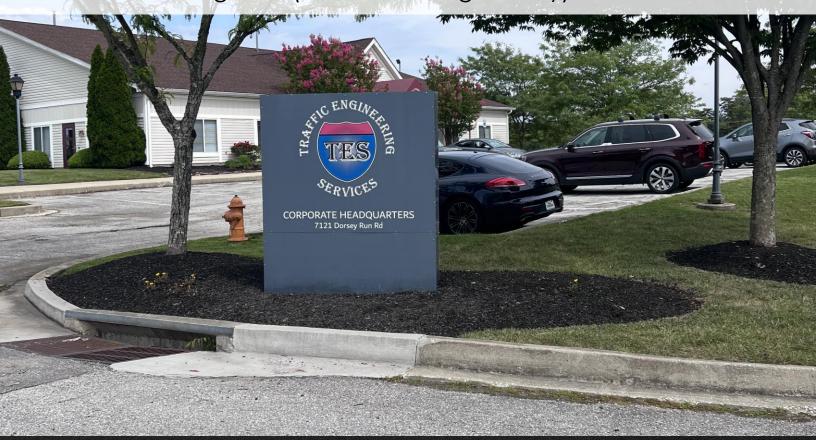

## 7121 Dorsey Run Road

Elkridge, Maryland 21075

**IOS Property** 

Fully Leased

Building Area: ~13,000 SqFt

Land Area: 5.00 Acres

Zoning: M-2 (Manufacturing: Heavy) District

JONATHAN GREEN
Senior Vice President
410-707-9800
JGreen@GardnerCR.com

Elkridge, Maryland 21075

Click Here

GARDNER Commercial Realty
is pleased to present
7121 Dorsey Run Rd, Elkridge, MD
- IOS Property Available For Sale -

GARDNERCR.COM

Elkridge, Maryland 21075