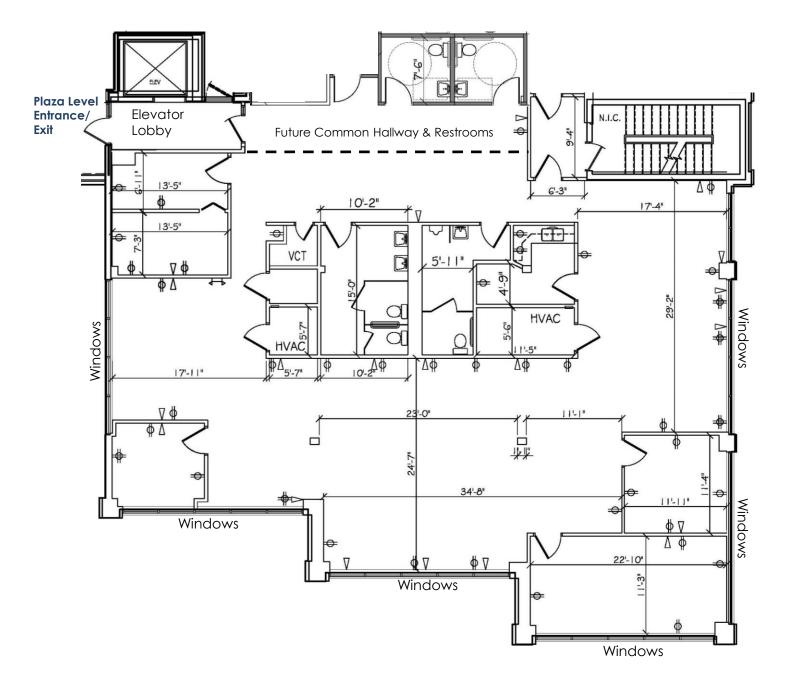

Hunt Valley, Maryland 21031

Available: Plaza Level Suite 103/106 ~3,951 SqFt

**Existing Floor Plan** 

**Note**: Floor Plan NOT to scale and for conceptual purposes only.

Hunt Valley, Maryland 21031

Available: Plaza Level Suite 103/106 ~3,951 SqFt (**Subdividable**)