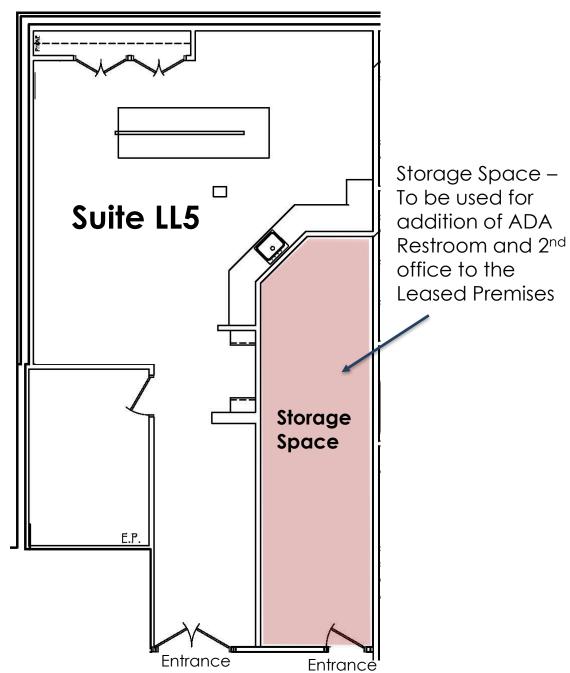

**Conceptual Floor Plans** 

Suite 103: ~1,792 RSF
Suite 106: ~2,159 RSF

Note: Floor Plan NOT to scale

and for conceptual purposes only.

Hunt Valley, Maryland 21031

Available: Terrace Level Suite LL5 ~1,000 SqFt\*

\*Suite may be expanded by adding up to 300 SqFt of the Storage Space

Note: Floor Plan NOT to Scale.

Hunt Valley, Maryland 21031

For more information or to schedule a tour: