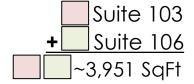

Hunt Valley, Maryland 21031

Available: Plaza Level Suite 103/106 ~3,951 SqFt

**Existing Floor Plan** 

**Note**: Floor Plan NOT to scale and for conceptual purposes only.

Hunt Valley, Maryland 21031

Available: Plaza Level Suite 103/106 ~3,951 SqFt (**Subdividable**)

**Conceptual Floor Plans** 

Suite 103: ~1,792 RSF
Suite 106: ~2,159 RSF

Note: Floor Plan NOT to scale

and for conceptual purposes only.

Hunt Valley, Maryland 21031

Available: Terrace Level Suite LL5 ~1,000 SqFt\*