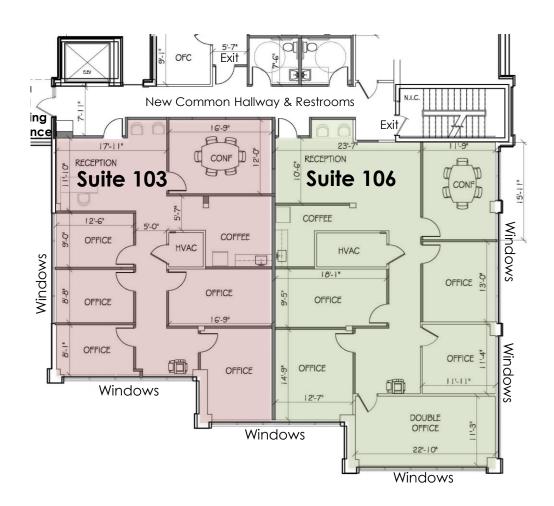

**Conceptual Floor Plans** 

Suite 103: ~1,792 RSF
Suite 106: ~2,159 RSF

Note: Floor Plan NOT to scale

and for conceptual purposes only.

Hunt Valley, Maryland 21031

Available: Terrace Level Suite LL5 ~1,000 SqFt\*