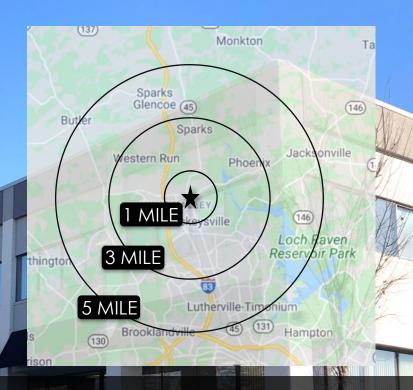

#### **DEMOGRAPHICS**

Strong Hunt Valley, MD demographics, highly visible & convenient location

2023 1 MILE 3 MILE 5 MILE

**EST. POPULATION** 4,266 35,590 70,723

**EST. HOUSEHOLDS** 1,793 15,842 29,383

**AVE HH INCOME** \$140,217 \$122,944 \$138,941

\* Source: CoStar Realty Information, Inc. 2023

#### **LOCATION ADVANTAGES**

Adjacent to York Road with easy access to 1-83 and MTA **Light Rail** (Pepper Road Station).

Close proximity to **Hunt Valley Towne Centre** and numerous retail amenities and restaurants.