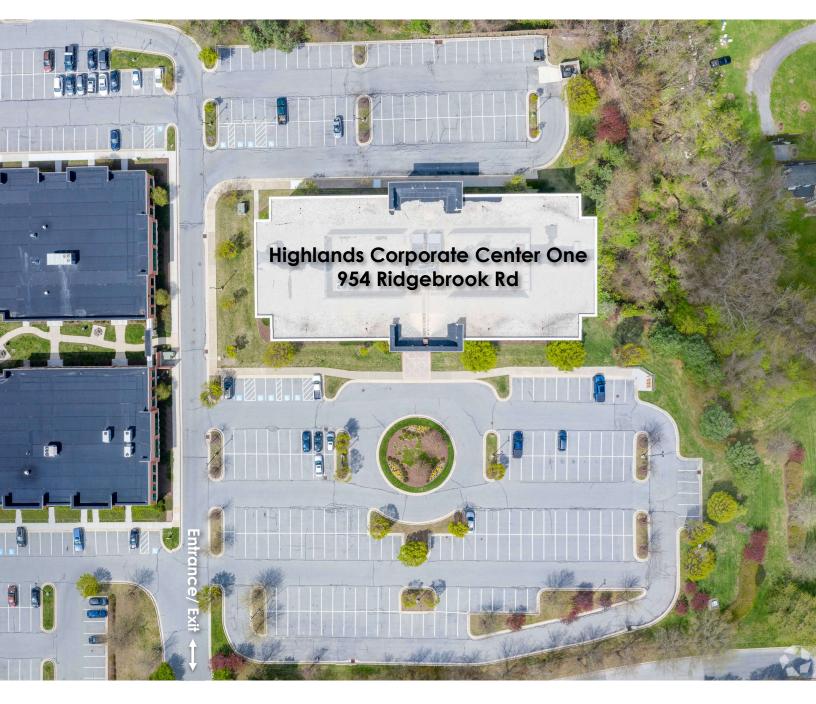

#### HIGHLANDS CORPORATE CENTER ONE

954 RIDGEBROOK ROAD, UNIT 200 SPARKS, MARYLAND 21152

**CLASS "A" OFFICE CONDOMINIUM** 

THE HIS

TIM GARDNERMIKE MULLOwner, BrokerSenior Vice President443.827.1321410.952.9523Tim@GardnerCR.comMMull@GardnerCR.com

#### HIGHLANDS CORPORATE CENTER ONE

Located in the beautifully designed and landscaped Highlands Business Center, this three (3) story, ~61,707 SF Class "A" Office condominium building has *timeless architecture*, is elevator served, offers 251 parking spaces (4.5/1,000), was built in 2007 and has MLR zoning.