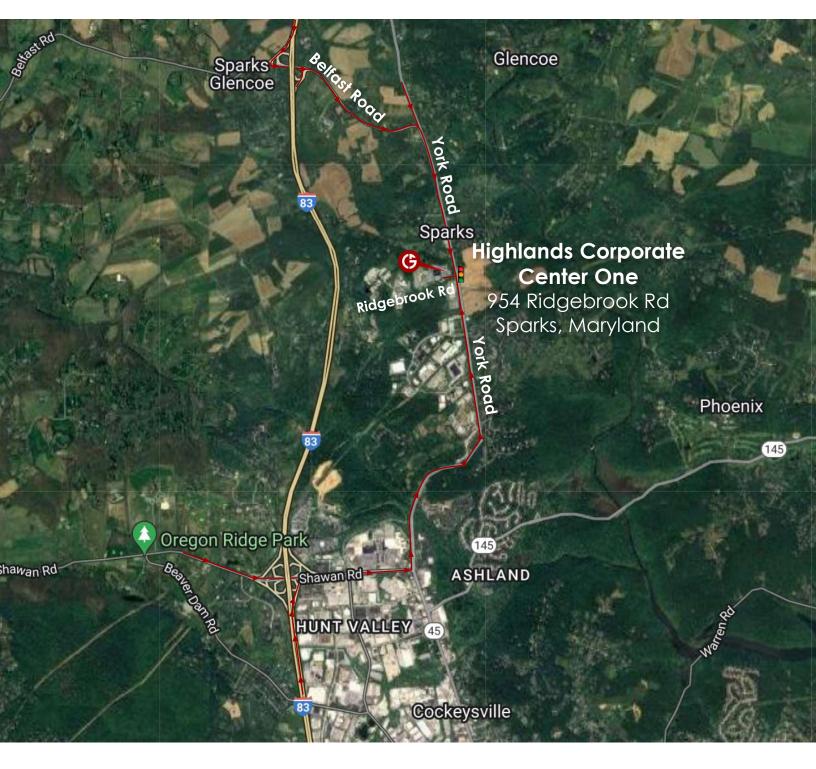

#### HIGHLANDS CORPORATE CENTER ONE

954 RIDGEBROOK ROAD, UNIT 200 SPARKS, MARYLAND 21152

**CLASS "A" OFFICE CONDOMINIUM** 

THE HIS

TIM GARDNERMIKE MULLOwner, BrokerSenior Vice President443.827.1321410.952.9523Tim@GardnerCR.comMMull@GardnerCR.com

Sparks, Maryland 21152

**GARDNER Commercial Realty** is pleased to present the HIGHLANDS CORPORATE CENTER ONE, an opportunity to purchase an ~9,311 RSF, fully finished and furnished Class "A" office condominium in Sparks, Maryland.

#### HIGHLANDS CORPORATE CENTER ONE

Located in the beautifully designed and landscaped Highlands Business Center, this three (3) story, ~61,707 SF Class "A" Office condominium building has *timeless architecture*, is elevator served, offers 251 parking spaces (4.5/1,000), was built in 2007 and has MLR zoning.

#### Sparks, Maryland 21152