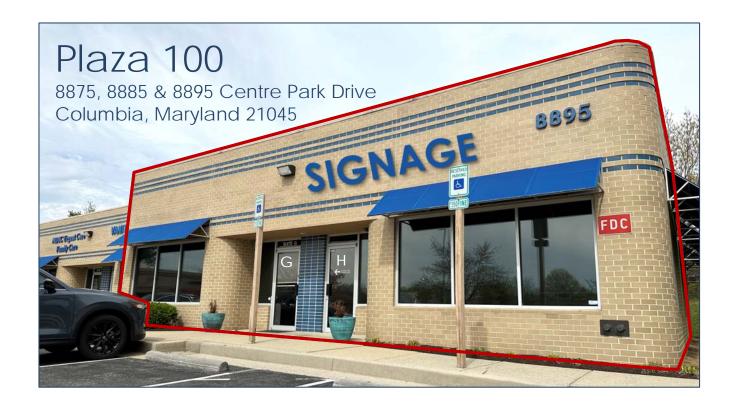

#### Plaza 100

8875, 8885 & 8895 Centre Park Drive Columbia, Maryland 21045

#### Available for Lease

- Suite GH ~2,400 SqFt
- Plug & Play Salon, End-cap, Signage

Gardner Commercial Realty is the Exclusive Listing Broker and represents the Landlord of Plaza 100.

For additional information or to schedule a tour: