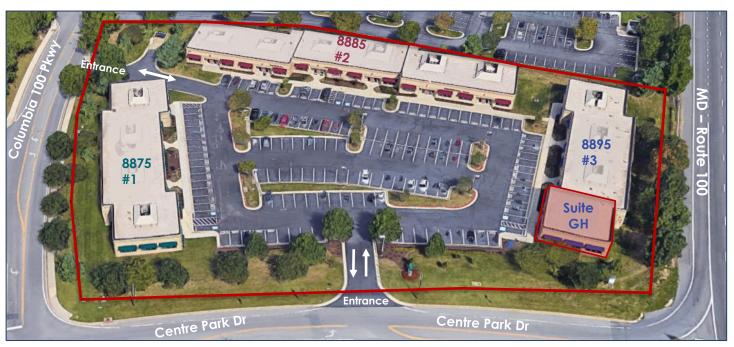

#### **Building Color Code**

• 8875 **B**uilding 1

8885 Building 2

8895 Building 3

## **Property Features**

- Plaza 100 consists of 35,000 SF over three (3) buildings
- OFFICE, MEDICAL, RETAIL
- Professionally owned and managed
- Functional existing floor plans
- Ample parking 4/1,000
- Zoned B-1