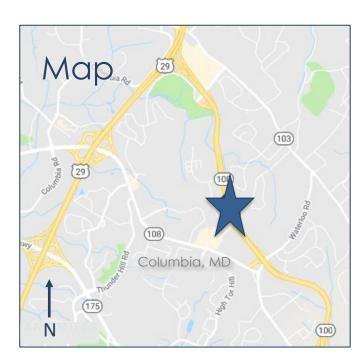

# Location Advantages

- Adjacent to Route 100 with easy access to I-95 and MD Routes 29, 103, 104, and 108.
- Centrally located between downtown Columbia and Ellicott City with nearby shopping, restaurants, hotels, and daycare