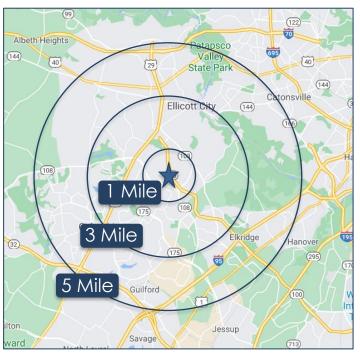

## Demographics

Strong Columbia, MD demographics, highly visible & convenient location

| 2023            | 1 Mile    | 3 Mile    | 5 Mile    |
|-----------------|-----------|-----------|-----------|
| Est. Population | 11,267    | 87,920    | 216,001   |
| Est. Households | 4,205     | 33,721    | 82,977    |
| Ave HH Income   | \$148,143 | \$143,429 | \$138,335 |

<sup>\*</sup> Source: CoStar Realty Information, Inc. 2023