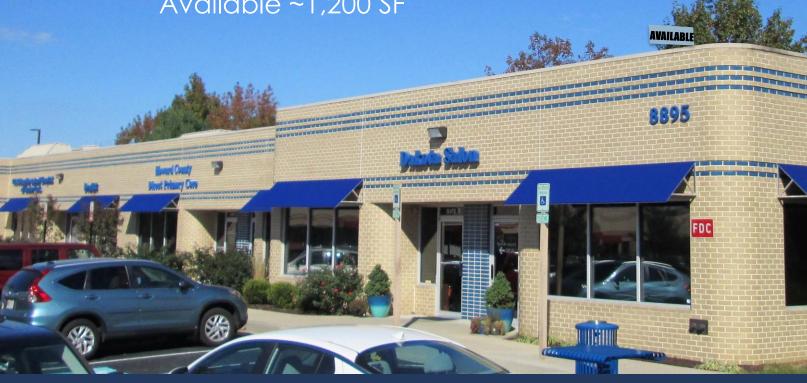

## **PLAZA 100**

8875,8885 & 8895 Centre Park Drive Columbia, Maryland 21045

Retail/ Medical Office
Building Signage
Expansive window lines
Available ~1,200 SF