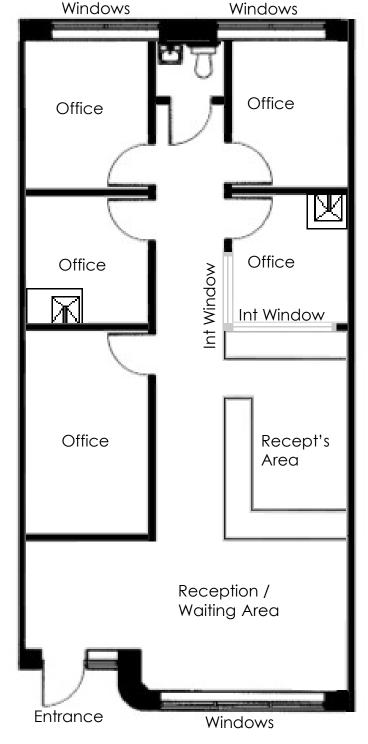

#### **AVAILABLE: 8885 SUITE 2F**

Medical / Office / Retail

- ~1,200 SF
- Direct Access Suite
- Function medical / office layout
  - Five (5) offices/ treatment rooms (2 with sinks)
  - Large receptionist's area and waiting area
  - Private restroom
- Building Signage over Suite

Note: Floor Plan NOT to scale and for conceptual purposes only.

Columbia, Maryland 21045

#### 8885 Suite 2F – Floor Plan & Images

Note: Floor Plan NOT to scale and for conceptual purposes only.