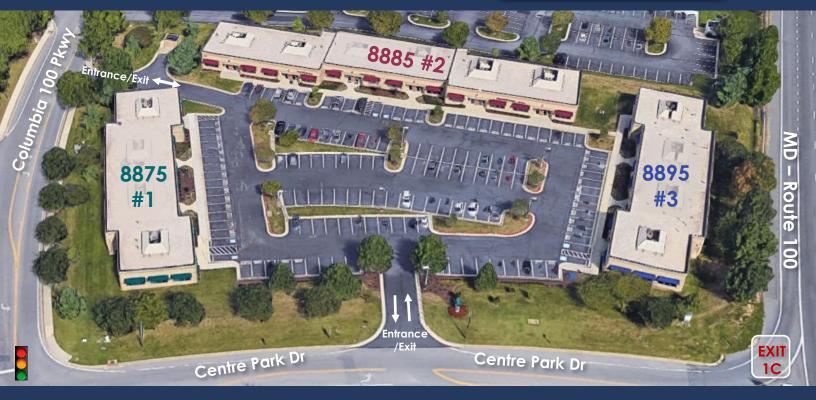

#### **PLAZA 100**

8875, 8885 & 8895 Centre Park Drive Columbia, Maryland 21045

| BUILDING COLOR CODE |                   |  |
|---------------------|-------------------|--|
| <b>8875</b>         | <b>Building 1</b> |  |
| <b>8885</b>         | <b>Building 2</b> |  |
| <b>8895</b>         | Building 3        |  |