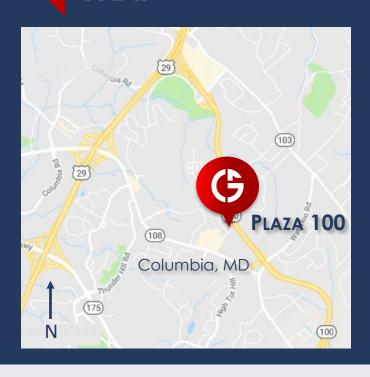

#### MAP

Columbia, Maryland 21045

#### LOCATION ADVANTAGES

- Adjacent to Route 100 with easy access to 1-95 and MD Routes 29, 103, 104, and 108.
- Centrally located between downtown Columbia and Ellicott City with nearby shopping, restaurants, hotels, and daycare