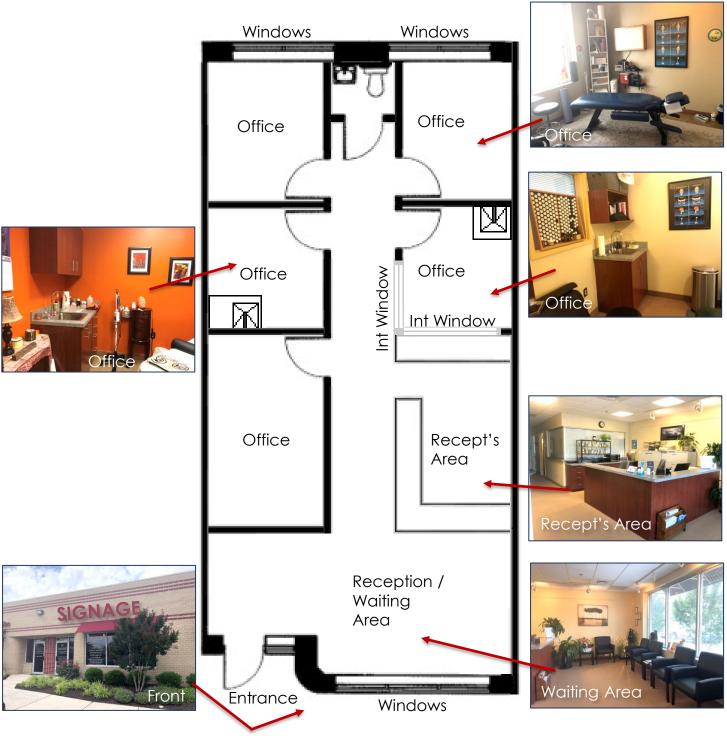

#### **AVAILABLE: 8885 SUITE 2F**

Medical / Office / Retail

- ~1,200 SF
- Direct Access Suite
- Function medical / office layout
  - Five (5) offices/ treatment rooms (2 with sinks)
  - Large receptionist's area and waiting area
  - Private restroom
- Building Signage over Suite

Note: Floor Plan NOT to scale and for conceptual purposes only.

Columbia, Maryland 21045

#### 8885 Suite 2F – Floor Plan & Images

Note: Floor Plan NOT to scale and for conceptual purposes only.