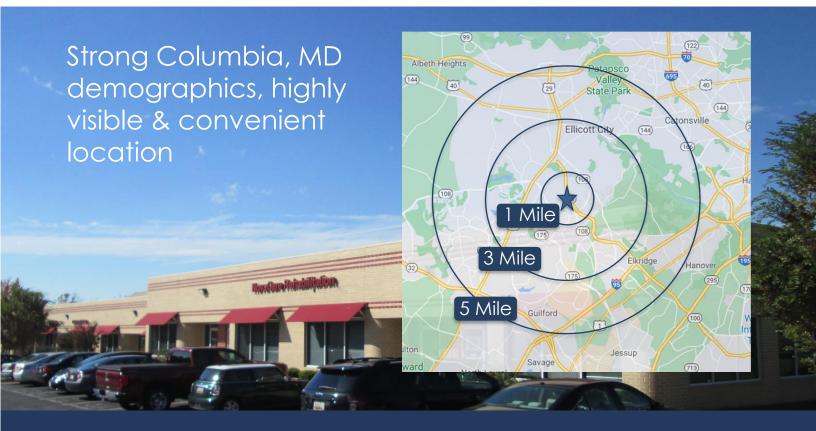

#### MAP

Columbia, Maryland 21045

Columbia, Maryland 21045

| 2023/2024       | 1 Mile    | 3 Mile    | 5 Mile    |
|-----------------|-----------|-----------|-----------|
| Est. Population | 11,354    | 87,700    | 220,949   |
| Est. Households | 4,239     | 33,759    | 85,081    |
| Ave HH Income   | \$148,121 | \$147,255 | \$141,921 |

<sup>\*</sup> Source: CoStar Realty Information, Inc. 2024

Columbia, Maryland 21045

AVAILABLE: 8885 SUITE 2F Medical / Office / Retail

Columbia, Maryland 21045