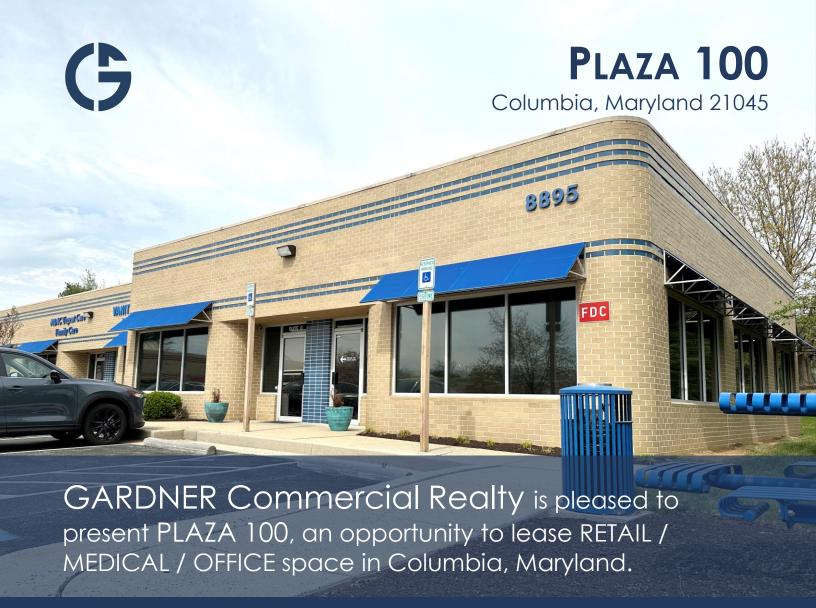

## **PLAZA 100**

8875,8885 & 8895 Centre Park Drive Columbia, Maryland 21045

Retail/ Medical Office
Building Signage
Expansive window lines
Available ~1,200 SF

#### **PLAZA 100**

8875, 8885 & 8895 Centre Park Drive Columbia, Maryland 21045

| BUILDING COLOR CODE |                   |  |
|---------------------|-------------------|--|
| <b>8875</b>         | <b>Building 1</b> |  |
| <b>8885</b>         | <b>Building 2</b> |  |
| <b>8895</b>         | Building 3        |  |