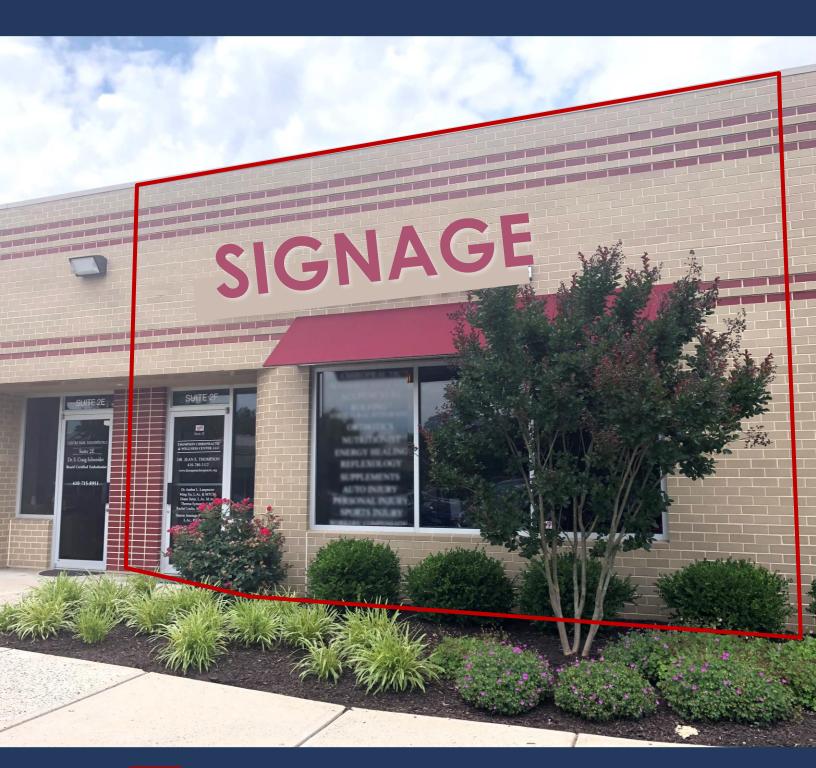

#### **AVAILABLE: 8885 SUITE 2F**

Medical / Office / Retail

- ~1,200 SF
- Direct Access Suite
- Function medical / office layout
  - Five (5) offices/ treatment rooms (2 with sinks)
  - Large receptionist's area and waiting area
  - Private restroom
- Building Signage over Suite

#### 8885 Suite 2F – Floor Plan & Images

Note: Floor Plan NOT to scale and for conceptual purposes only.