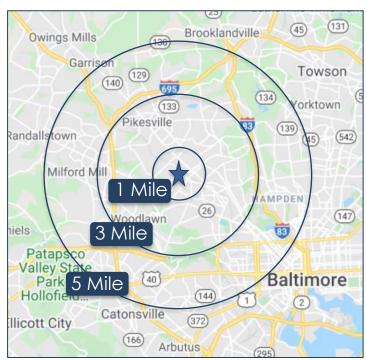

## Demographics

- Strong demographics
- Highly visible and convenient location

| 2021            | 1 Mile   | 3 Mile   | 5 Mile   |
|-----------------|----------|----------|----------|
| Est. Population | 17,557   | 146,820  | 404,713  |
| Est. Households | 7,192    | 58,981   | 161,533  |
| Ave HH Income   | \$62,264 | \$79,458 | \$83,754 |

<sup>\*</sup> Source: CoStar Realty Information, Inc. 2022