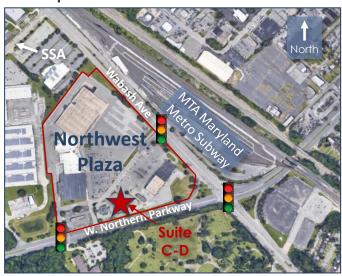

### Map

GardnerCR.com

### **Property Features**

- Adjacent to Metro PCS and Truist (BB&T)
- Parking Spaces: ~1,055
- Zoning: P.U.D.
- Located at a signalized intersections
- ADT 28,000+ on W. Northern Prkwy
- ADT 12,000+ on Wabash Ave
- Located close proximity to the Social Security Administration Building (~500,000 SqFt; ~1,600 employees)
- Close proximity to Metro Subway