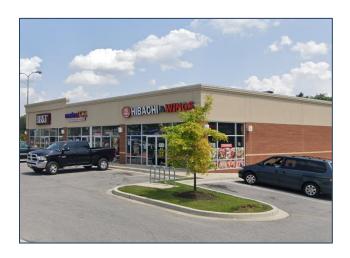

e's



#### Available Retail

Suite C-D ~2,240 SqFt

- End-cap retail suite
- Full kitchen
- Available immediately!

© Copyright 2023 Gardner Commercial Realty, LLC. All Rights Reserved.

For additional information or to schedule a tour:



GardnerCR.com

#### NORTHWEST PLAZA

Baltimore, MD 21215

#### FOR SUBLEASE

### **Aerial View**



### **Property Features**

- Adjacent to Metro PCS and Truist (BB&T)
- Parking Spaces: ~1,055
- Zoning: P.U.D.
- Located at a signalized intersections
- ADT 28,000+ on W. Northern Prkwy
- ADT 12,000+ on Wabash Ave
- Located close proximity to the Social Security Administration Building (~500,000 SqFt; ~1,600 employees)
- Close proximity to Metro Subway

### Map







GardnerCR.com

# NORTHWEST PLAZA Baltimore, MD 21215

## FOR SUBLEASE

## Demographics



- Strong demographics
- Highly visible and convenient location



| 2021            | 1 Mile   | 3 Mile   | 5 Mile   |
|-----------------|----------|----------|----------|
| Est. Population | 17,557   | 146,820  | 404,713  |
| Est. Households | 7,192    | 58,981   | 161,533  |
| Ave HH Income   | \$62,264 | \$79,458 | \$83,754 |

<sup>\*</sup> Source: CoStar Realty Information, Inc. 2022



## NORTHWEST PLAZA

Baltimore, MD 21215

# FOR SUBLEASE

# Suite C-D Images













## NORTHWEST PLAZA

Baltimore, MD 21215

# FOR SUBLEASE

# Suite C-D Images (cont'd)













# NORTHWEST PLAZA Baltimore, MD 21215

#### FOR SUBLEASE

#### For more information or to schedule a tour:



© Copyright 2023 Gardner Commercial Realty, LLC. All Rights Reserved.

DISCLAIMER: Gardner Commercial Realt