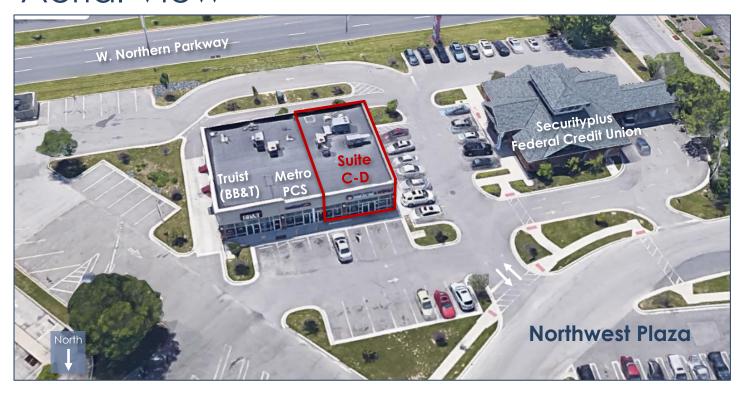

### **Aerial View**

#### Available Retail

Suite C-D ~2,240 SqFt

- End-cap retail suite
- Full kitchen
- Available immediately!

© Copyright 2023 Gardner Commercial Realty, LLC. All Rights Reserved.

For additional information or to schedule a tour: