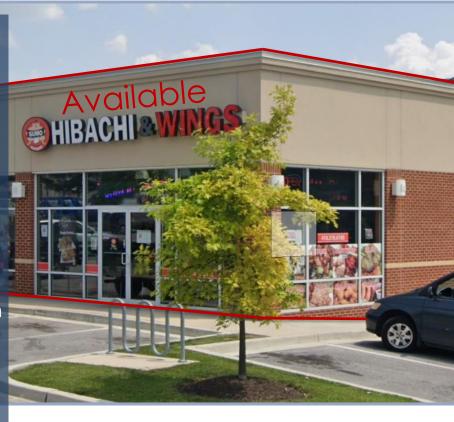

#### Available Retail

Suite C-D ~2,240 SqFt

- End-cap retail suite
- Full kitchen
- Available immediately!

© Copyright 2023 Gardner Commercial Realty, LLC. All Rights Reserved.

For additional information or to schedule a tour:

# Suite C-D Images