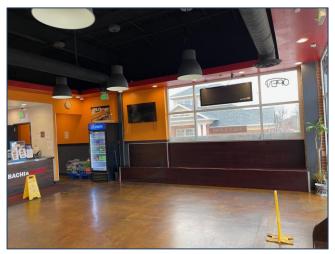

ntersections
- ADT 28,000+ on W. Northern Prkwy
- ADT 12,000+ on Wabash Ave
- Located close proximity to the Social Security Administration Building (~500,000 SqFt; ~1,600 employees)
- Close proximity to Metro Subway

### Map







GardnerCR.com

# NORTHWEST PLAZA Baltimore, MD 21215

## FOR SUBLEASE

## Demographics



- Strong demographics
- Highly visible and convenient location



| 2021            | 1 Mile   | 3 Mile   | 5 Mile   |
|-----------------|----------|----------|----------|
| Est. Population | 17,557   | 146,820  | 404,713  |
| Est. Households | 7,192    | 58,981   | 161,533  |
| Ave HH Income   | \$62,264 | \$79,458 | \$83,754 |

<sup>\*</sup> Source: CoStar Realty Information, Inc. 2022



## NORTHWEST PLAZA

Baltimore, MD 21215

# FOR SUBLEASE

# Suite C-D Images













## NORTHWEST PLAZA

Baltimore, MD 21215

# FOR SUBLEASE

# Suite C-D Images (cont'd)













# NORTHWEST PLAZA Baltimore, MD 21215

#### FOR SUBLEASE

#### For more information or to schedule a tour:



© Copyright 2023 Gardner Commercial Realty, LLC. All Rights Reserved.

DISCLAIMER: Gardner Commercial Realty is the Exclusive Sublisting Broker and represents the Tenant/Sublandlord of the Northwest Plaza.

The information contained in this publication has been obtained from sources believed to be reliable. Gardner Commercial Realty makes no guarantee, warranty or representation about this information. Any projections, opinions, assumptions or estimates used here are for example only and do not represent nor guarantee the current or future performance of the property. Interested