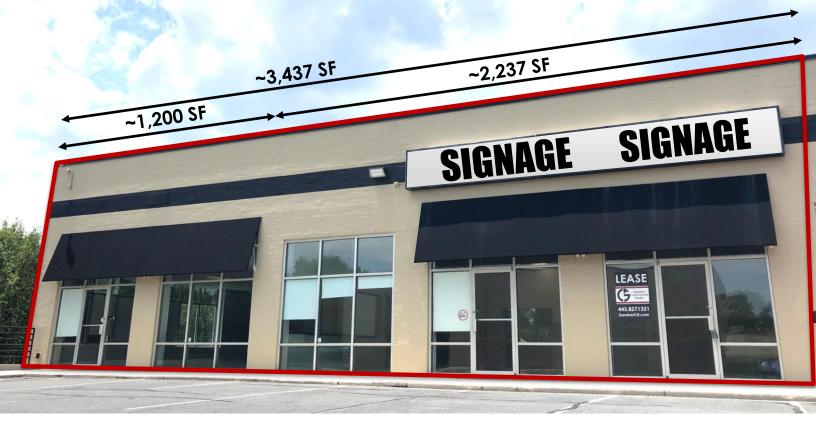

#### **Exterior Images** 1,200 – 3,437 SF

#### END-CAP RETAIL / MEDICAL / OFFICE

Large storefront glass windows with side and rear windows 3 existing entrances Large building signage with marquis signage High ceilings Two (2) existing restrooms

MARQUIS SIGN 7850 Rossville Blvd Entrance

Nottingham, Maryland 21236

FLOOR PLAN

1,200 - 3,437 SF

**Note**: Floor Plan is NOT to scale and for conceptual purposes only.

GARDNERCR.COM

Nottingham, Maryland 21236