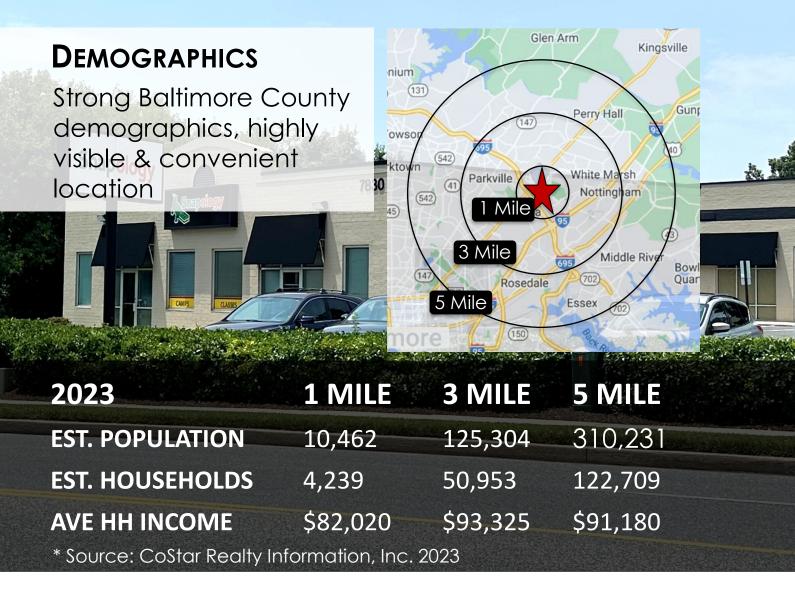

#### **LOCATION ADVANTAGES**

Highly visible location with easy access to Belair Road, 695 Beltway and I-95

White Marsh and numerous retail amenities within close proximity

Nottingham, Maryland 21236