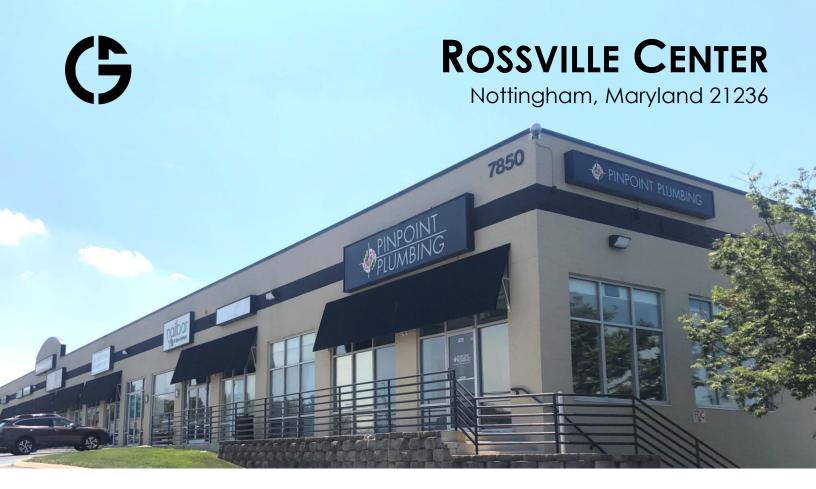

### **ROSSVILLE CENTER**

Nottingham, Maryland 21236

#### END-CAP RETAIL / MEDICAL / OFFICE

Large storefront glass windows with side and rear windows 3 existing entrances Large building signage with marquis signage High ceilings Two (2) existing restrooms

#### IN-LINE RETAIL / MEDICAL / OFFICE

Large storefront glass windows and large rear windows 3 existing entrances Large building signage with marquis signage High ceilings Two (2) existing restrooms

MARQUIS SIGN 7850 Rossville Blvd Entrance