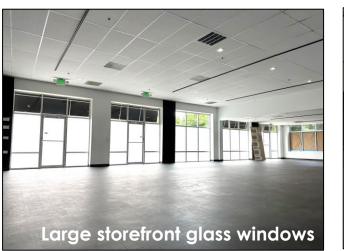

#### **Exterior Images** 1,200 – 3,437 SF

#### END-CAP RETAIL / MEDICAL / OFFICE

Large storefront glass windows with side and rear windows 3 existing entrances Large building signage with marquis signage High ceilings Two (2) existing restrooms