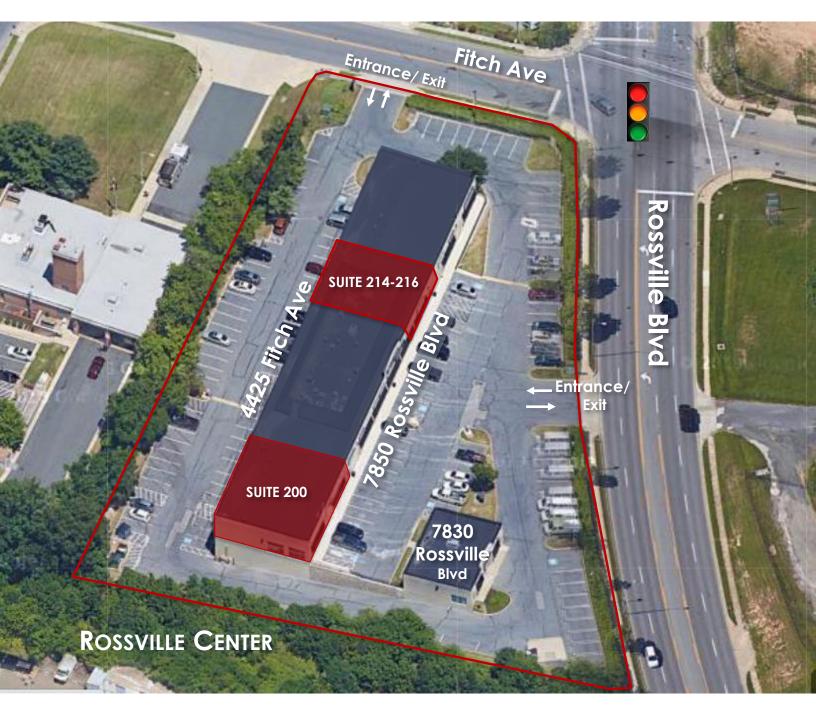

#### **RETAIL / MEDICAL OFFICE**

Suite 200 ~1,200 - 3,437 SF Suite 214-216 ~1,400 - 2,789 SF

Nottingham, Maryland 21236

MARQUIS SIGN 7850 Rossville Blvd Entrance

Nottingham, Maryland 21236

FLOOR PLAN

1,200 - 3,437 SF

**Note**: Floor Plan is NOT to scale and for conceptual purposes only.

GARDNERCR.COM

Nottingham, Maryland 21236

#### **SUITE 214-216** FLOOR PLAN 1,400 – 2,789 SF