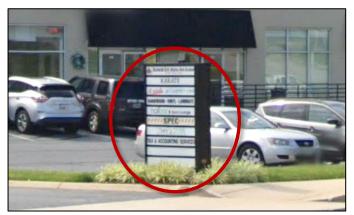

MARQUIS SIGN 7850 Rossville Blvd Entrance

Nottingham, Maryland 21236

FLOOR PLAN

1,200 - 3,437 SF

**Note**: Floor Plan is NOT to scale and for conceptual purposes only.

GARDNERCR.COM

Nottingham, Maryland 21236

#### IN-LINE RETAIL / MEDICAL / OFFICE

Large storefront glass windows and large rear windows 3 existing entrances Large building signage with marquis signage High ceilings Two (2) existing restrooms

MARQUIS SIGN 7850 Rossville Blvd Entrance