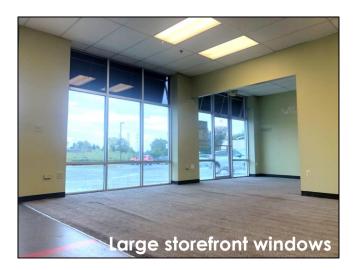

#### END-CAP RETAIL / MEDICAL / OFFICE

Large storefront glass windows with side and rear windows 3 existing entrances Large building signage with marquis signage High ceilings Two (2) existing restrooms

#### INTERIOR IMAGES

GARDNERCR.COM

Nottingham, Maryland 21236

**SUITE 214-216 EXTERIOR IMAGES** 1,400 – 2,789 SF

#### IN-LINE RETAIL / MEDICAL / OFFICE

Large storefront glass windows and large rear windows 3 existing entrances Large building signage with marquis signage High ceilings Two (2) existing restrooms

MARQUIS SIGN 7850 Rossville Blvd Entrance