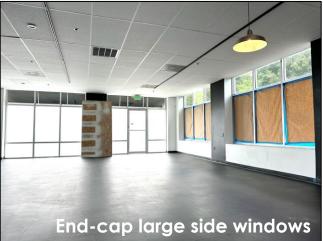

#### END-CAP RETAIL / MEDICAL / OFFICE

Large storefront glass windows with side and rear windows 3 existing entrances Large building signage with marquis signage High ceilings Two (2) existing restrooms

#### INTERIOR IMAGES

GARDNERCR.COM

Nottingham, Maryland 21236

**SUITE 214-216 EXTERIOR IMAGES** 1,400 – 2,789 SF