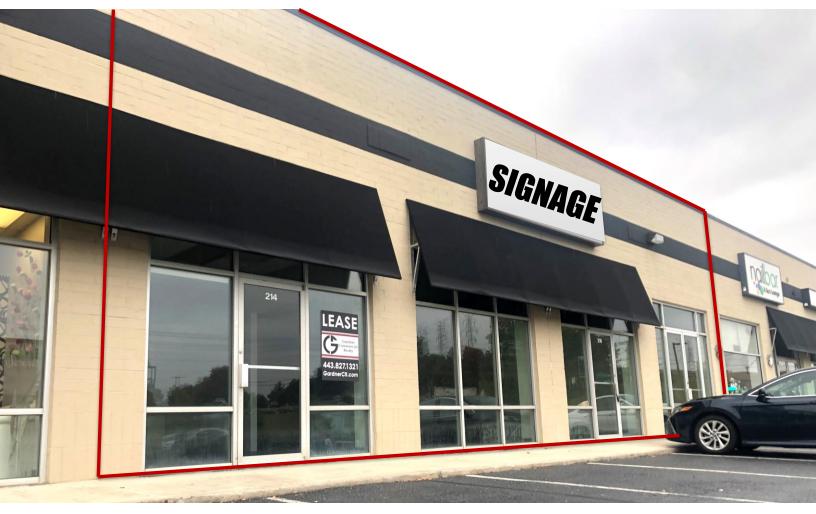

#### **PROPERTY FEATURES**

~35,000 SF Retail/ Office / Medical / Flex center

Professionally owned and managed

Excellent signage opportunity

Functional existing floor plans

Timeless architecture, Updated Exterior

#### END-CAP RETAIL / MEDICAL / OFFICE

Large storefront glass windows with side and rear windows 3 existing entrances Large building signage with marquis signage High ceilings Two (2) existing restrooms

#### IN-LINE RETAIL / MEDICAL / OFFICE

Large storefront glass windows and large rear windows 3 existing entrances Large building signage with marquis signage High ceilings Two (2) existing restrooms

MARQUIS SIGN 7850 Rossville Blvd Entrance