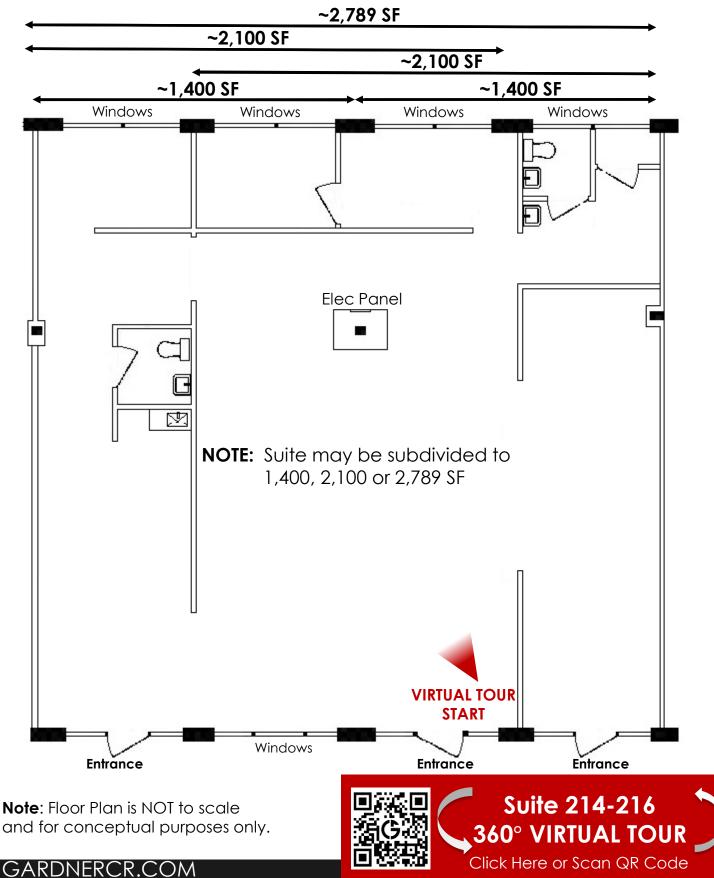

ge with marquis signage High ceilings Two (2) existing restrooms



MARQUIS SIGN 7850 Rossville Blvd Entrance



Nottingham, Maryland 21236

FLOOR PLAN

1,200 - 3,437 SF



**Note**: Floor Plan is NOT to scale and for conceptual purposes only.

GARDNERCR.COM





Nottingham, Maryland 21236

#### INTERIOR IMAGES













GARDNERCR.COM



Nottingham, Maryland 21236

**SUITE 214-216 EXTERIOR IMAGES** 1,400 – 2,789 SF



#### IN-LINE RETAIL / MEDICAL / OFFICE

Large storefront glass windows and large rear windows 3 existing entrances Large building signage with marquis signage High ceilings Two (2) existing restrooms



MARQUIS SIGN 7850 Rossville Blvd Entrance

#### GARDNERCR.COM

G

### **ROSSVILLE CENTER**

Nottingham, Maryland 21236

#### **SUITE 214-216** FLOOR PLAN 1,400 – 2,789 SF



# **G** Suite 214-216

### **ROSSVILLE CENTER**

Nottingham, Maryland 21236

#### **INTERIOR IMAGES**











Nottingham, Maryland 21236

#### For more information or to schedule a tour:



#### TIM GARDNER

Owner, Broker 443-827-1321 Tim@GardnerCR.com



Gardner Commercial Realty is the Exclusive Listing Broker and represents the Landlord of the Rossville Center.

© Copyright 2024 Gardner Commercial Realty, LLC. All Rights Reserved.

DISCLAIMER: The information contained in this publication has been obtained from sources believed to be reliable. Gardner Commercial Realty makes no guarantee, warranty or representation about this information. Any projections, opinions, assumptions or estimates used here are for example only and do not represent nor guarantee the current or future perfo