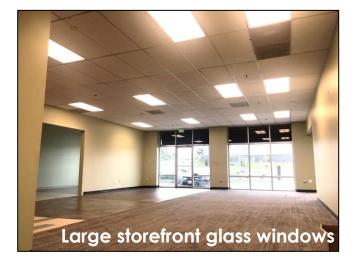

#### IN-LINE RETAIL / MEDICAL / OFFICE

Large storefront glass windows and large rear windows 3 existing entrances Large building signage with marquis signage High ceilings Two (2) existing restrooms

MARQUIS SIGN 7850 Rossville Blvd Entrance

#### **INTERIOR IMAGES**

Nottingham, Maryland 21236