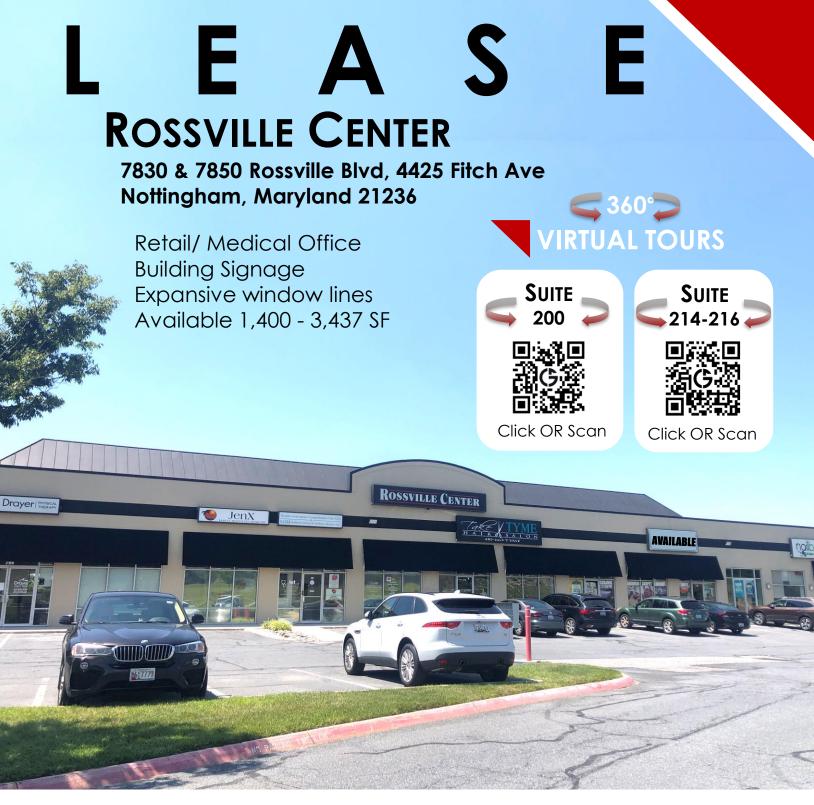

OWNED & MANAGED BY

**Commercial Realty** 

TIM GARDNER

Owner, Broker 443-827-1321 Tim@GardnerCR.com

**GARDNER Commercial Realty** is pleased to present the ROSSVILLE CENTER, an opportunity to lease RETAIL / MEDICAL / OFFICE space in Nottingham, Maryland.

#### **PROPERTY FEATURES**

~35,000 SF Retail/ Office / Medical / Flex center

Professionally owned and managed

Excellent signage opportunity

Functional existing floor plans

Timeless architecture, Updated Exterior

#### **RETAIL / MEDICAL OFFICE**

Suite 200 ~1,200 - 3,437 SF Suite 214-216 ~1,400 - 2,789 SF

Nottingham, Maryland 21236

#### **Exterior Images** 1,200 – 3,437 SF

#### INTERIOR IMAGES

GARDNERCR.COM

Nottingham, Maryland 21236

**SUITE 214-216 EXTERIOR IMAGES** 1,400 – 2,789 SF