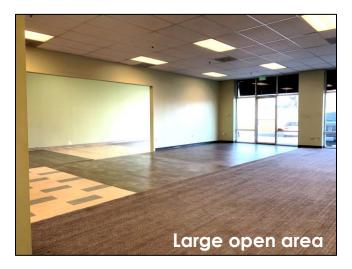

ance



Nottingham, Maryland 21236

FLOOR PLAN

1,200 - 3,437 SF



**Note**: Floor Plan is NOT to scale and for conceptual purposes only.

GARDNERCR.COM





Nottingham, Maryland 21236

#### INTERIOR IMAGES













GARDNERCR.COM



Nottingham, Maryland 21236

**SUITE 214-216 EXTERIOR IMAGES** 1,400 – 2,789 SF



#### IN-LINE RETAIL / MEDICAL / OFFICE

Large storefront glass windows and large rear windows 3 existing entrances Large building signage with marquis signage High ceilings Two (2) existing restrooms



MARQUIS SIGN 7850 Rossville Blvd Entrance

#### GARDNERCR.COM

G

### **ROSSVILLE CENTER**

Nottingham, Maryland 21236

#### **SUITE 214-216** FLOOR PLAN 1,400 – 2,789 SF



# **G** Suite 214-216

### **ROSSVILLE CENTER**

Nottingham, Maryland 21236

#### **INTERIOR IMAGES**











Nottingham, Maryland 21236

#### For more information or to schedule a tour:



#### TIM GARDNER

Owner, Broker 443-827-1321 Tim@GardnerCR.com



Gardner Commercial Realty is the Exclusive Listing Broker and represents the Landlord of the Rossville Center.

© Copyright 2024 Gardner Commercial Realty, LLC. All Rights Reserved.

DISCLAIMER: The information contained in this publication has been obtained from sources believed to be reliable. Gardner Commercial Realty makes no guarantee, warranty or representation about this information. Any projections, opinions, assumptions or estimates used here are for example only and do not represent nor guarantee the current or future performance of the property. Interested parties should conduct an independent investigation to determine wheth