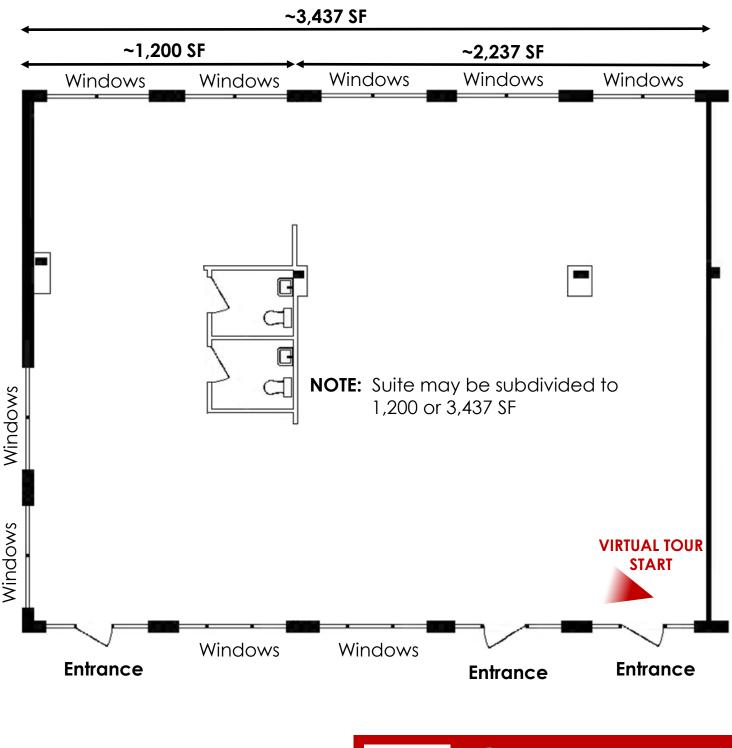

MARQUIS SIGN 7850 Rossville Blvd Entrance

Nottingham, Maryland 21236

FLOOR PLAN

1,200 - 3,437 SF

**Note**: Floor Plan is NOT to scale and for conceptual purposes only.

GARDNERCR.COM

Nottingham, Maryland 21236