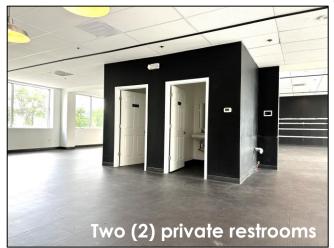

#### END-CAP RETAIL / MEDICAL / OFFICE

Large storefront glass windows with side and rear windows 3 existing entrances Large building signage with marquis signage High ceilings Two (2) existing restrooms

#### IN-LINE RETAIL / MEDICAL / OFFICE

Large storefront glass windows and large rear windows 3 existing entrances Large building signage with marquis signage High ceilings Two (2) existing restrooms

MARQUIS SIGN 7850 Rossville Blvd Entrance